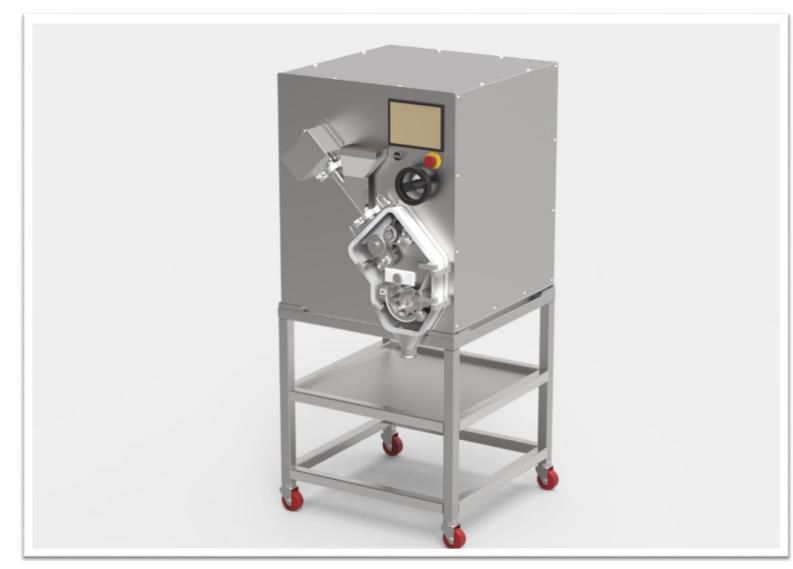

# UNITECHS' MINI-ROLL COMPACTOR

YOUR DRY GRANULATION EXPERT

### **UNITECH's Mini Roll compactor**

## > UTILITY

- Electrical Power 230 VAC, 50 Hz, 1 Phase+N+E
- O Power consumption 2 Kw
- O Charging height :- 1390mm
- O Discharging height: 710mm
- O Dimension :- 700 L x 830 W x 1590 H