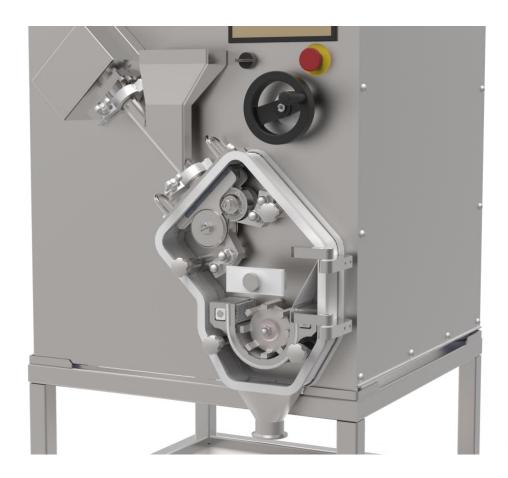

### TECHNOLOGICAL BENEFITS

- o New feeding system guarantees a constant powder feed per batch.
- Validated force and gap measurement.
- o Constant product quality and properties
- Reduced parts for rapid changeover and cleaning procedures.
- o Convenient placement within the laboratory.
- Easy scale-up to production batches.
- o Ideal for pharmaceutical, food and chemical laboratories.

# **TECHNICAL SPECIFICATIONS**

| FEATURE                       | DETAILS                                                                   |
|-------------------------------|---------------------------------------------------------------------------|
| ROLL SIZE                     | Ø60 mm x 25mm WIDTH                                                       |
| OUT PUT                       | 0.3 TO 3 Kg/hour [Approx] Depending of powder & required Hardness.        |
| ROLLER SURFACE                | Plain / Corrugated / Knurled / Cross knurled As per Customer Requirement. |
| Gap between rolls             | 0.3 to 4mm +/- 0.2 [settable thru manual revolving Handle]                |
| Roll speed range              | 2 to 18 RPM                                                               |
| Feed screw speed              | 10 to 100 RPM                                                             |
| Oscillation granulation speed | 1 to 100 RPM                                                              |
| Feed Hopper capacity          | 0.5 Litre Approx                                                          |
| PLC                           | Available                                                                 |
| HMI                           | Available                                                                 |