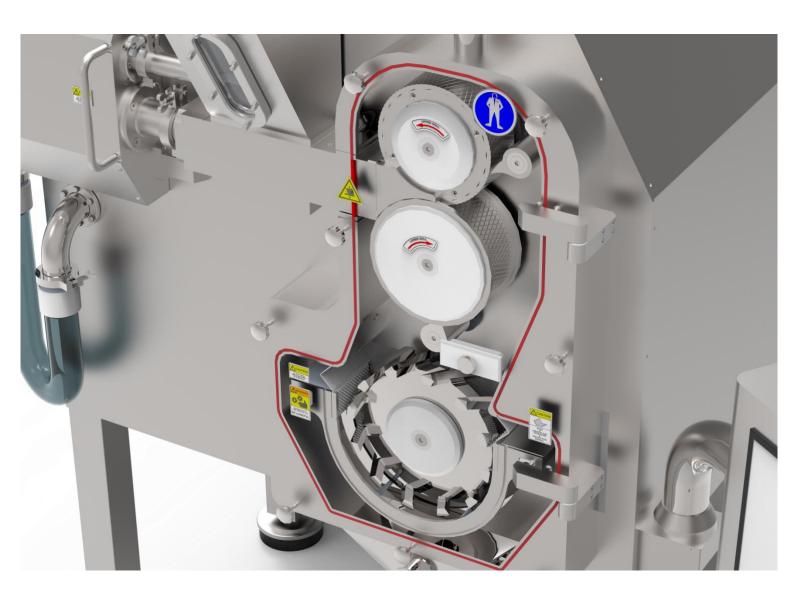

#### • TECHNOLOGICAL BENEFITS

- Sophisticated real world calibration & protocols
- o Qualified force and gap measurement.
- o Constant ribbon density.
- o Different roller surface.
- o Perfect gap seal system
- o Easy scale-up to production.
- o Press roll cooling.

## TECHNICAL SPECIFICATIONS

| FEATURE                       | DETAILS                                                                   |
|-------------------------------|---------------------------------------------------------------------------|
| ROLL SIZE                     | Ø200 mm x 75 mm WIDTH                                                     |
| OUT PUT                       | 10 TO 200 Kg/hour [Approx] Depending of powder & required Hardness.       |
| ROLLER SURFACE                | Plain / Corrugated / Knurled / Cross knurled As per Customer Requirement. |
| Gap between rolls             | 0.3 to 6 mm +/- 0.2 [settable thru manual revolving Handle]               |
| Roll speed range              | 4 to 21 RPM                                                               |
| Feed screw speed              | 2 to 110 RPM                                                              |
| Hyd. pressure                 | 20 to 220 bar +/- 10 bar (control & set thru operating panel)             |
| Oscillation granulation speed | 1 to 200 RPM (Forward & reverse)                                          |
| Feed Hopper capacity          | 10 Litre Approx                                                           |
| PLC                           | Available                                                                 |
| HMI                           | Available                                                                 |