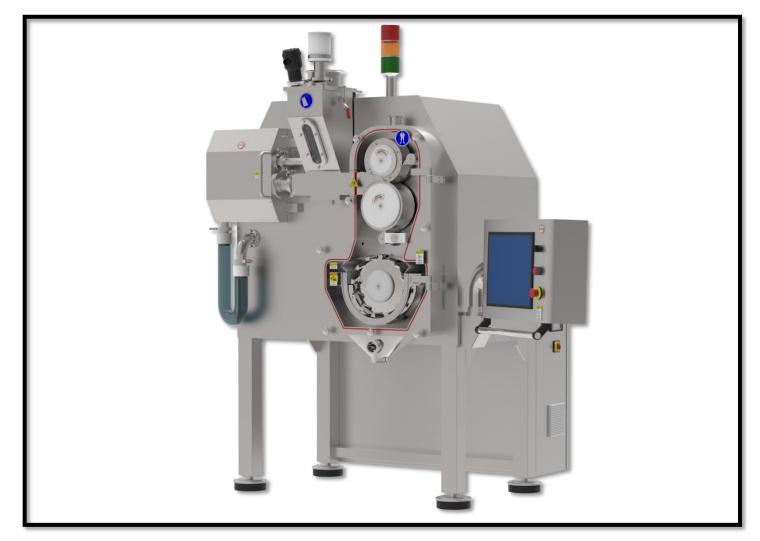

# <u>UNITECH</u>

ROLL COMPACTOR 200 x 75

UNITECH
MACHINERIES
YOUR DRY GRANULATION EXPERT

#### **UNITECH's Mini Roll compactor**

## TECHNICAL SPECIFICATIONS

| FEATURE                       | DETAILS                                                                   |
|-------------------------------|---------------------------------------------------------------------------|
| ROLL SIZE                     | Ø200 mm x 75 mm WIDTH                                                     |
| OUT PUT                       | 10 TO 200 Kg/hour [Approx] Depending of powder & required Hardness.       |
| ROLLER SURFACE                | Plain / Corrugated / Knurled / Cross knurled As per Customer Requirement. |
| Gap between rolls             | 0.3 to 6 mm +/- 0.2 [settable thru manual revolving Handle]               |
| Roll speed range              | 4 to 21 RPM                                                               |
| Feed screw speed              | 2 to 110 RPM                                                              |
| Hyd. pressure                 | 20 to 220 bar +/- 10 bar (control & set thru operating panel)             |
| Oscillation granulation speed | 1 to 200 RPM (Forward & reverse)                                          |
| Feed Hopper capacity          | 10 Litre Approx                                                           |
| PLC                           | Available                                                                 |
| HMI                           | Available                                                                 |